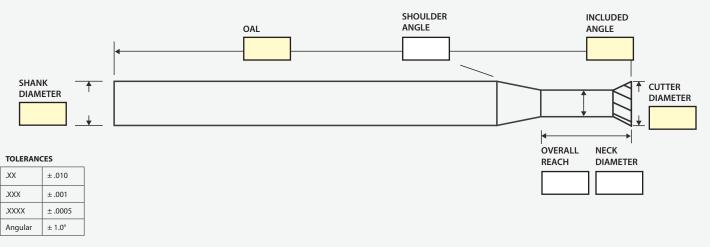

# **QUOTE SHEET / Dovetail**

#### NOTES:

- Tolerances are quoted with block tolerance unless noted (excluding OAL).
- Shoulder angle is x° unless specified.
- All dimensions are inches unless noted.
  Use highlighter to designate cutting area.

## **Tool Information**

| ITEM NUMBER                             |
|-----------------------------------------|
|                                         |
| QUANTITY (QUANTITIES) TO QUOTE          |
|                                         |
| MATERIAL MACHINING                      |
|                                         |
| NUMBER OF FLUTES                        |
|                                         |
| HELIX ANGLE (0° = STRAIGHT)             |
|                                         |
| VARIABLE HELIX ANGLES (2 ANGLES NEEDED) |
|                                         |